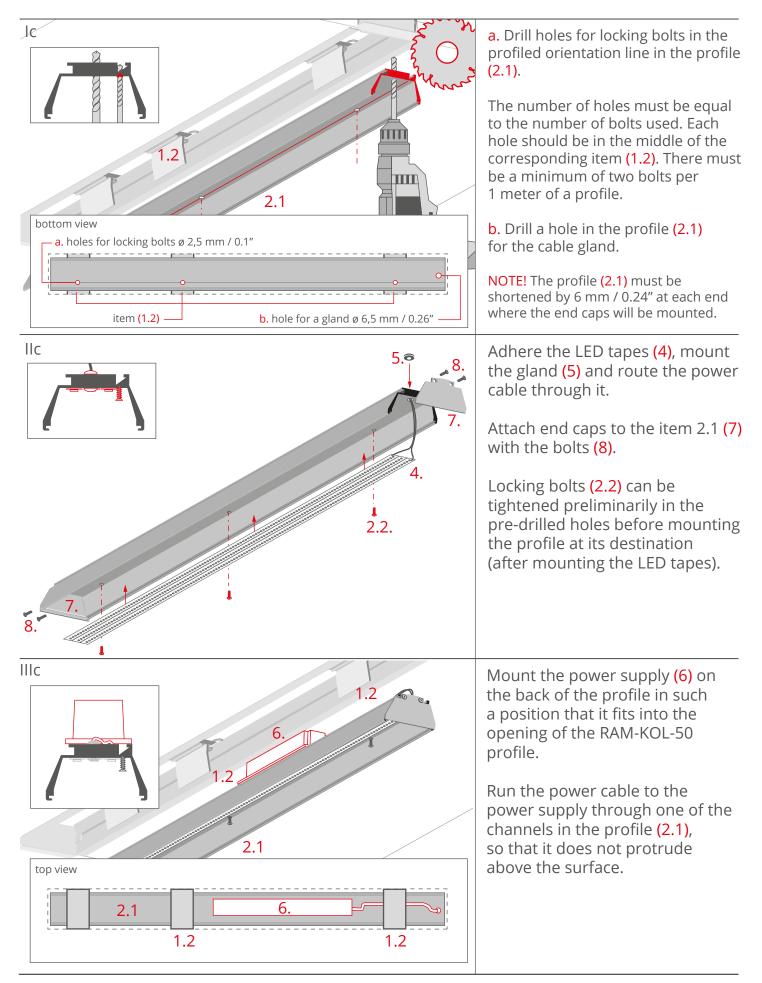

MOD-KOL-50 - mounting instructions

**KLUŚ** Inspiring Solutions

c) Preparation of the OMODO-50 lighting fixture