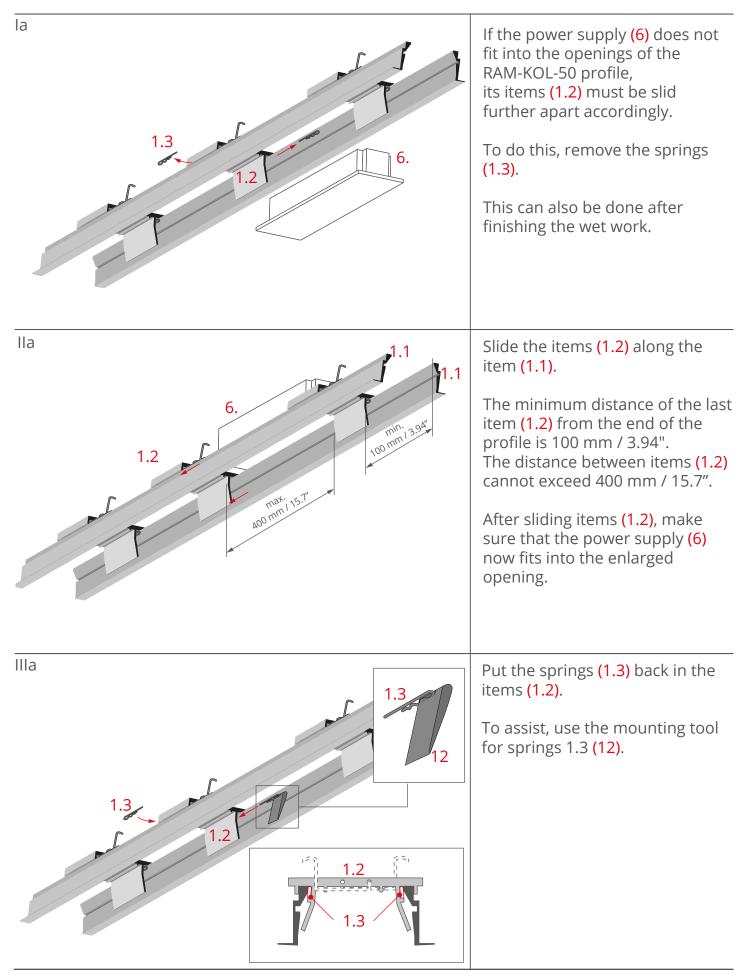

KLUŚ<sub>®</sub> Inspiring Solutions

a) Adjusting the items 1.2 in the RAM-KOL-50 profile

**MOD-KOL-50 - mounting instructions** b) Groove preparation using the RAM-KOL-50 profile

| lb min. 66 mm / 2.6"<br>max. 71 mm / 2.79"                     | Attach end caps to the item 1.1 (3).                                                                                                                                                   |
|----------------------------------------------------------------|----------------------------------------------------------------------------------------------------------------------------------------------------------------------------------------|
| 3.                                                             | The groove in the ceiling should<br>be between 66 mm / 2.6"<br>and 71 mm / 2.79".                                                                                                      |
|                                                                | Place the profile in the groove and<br>hold it until the springs (1.4) are<br>locked.                                                                                                  |
| 1.4                                                            | NOTE! The profile must not get deformed during mounting!                                                                                                                               |
| 3.                                                             |                                                                                                                                                                                        |
| IIb                                                            | Lock the springs (1.4) at each<br>item (1.2) by turning them,<br>pressing them against the plate<br>surface and sliding under the<br>edge of the item (1.2) as shown<br>in the figure. |
| top view<br>1.4<br>1.2<br>top view<br>1.4<br>1.4<br>1.4<br>1.4 |                                                                                                                                                                                        |
| 1.4<br>1.4                                                     |                                                                                                                                                                                        |