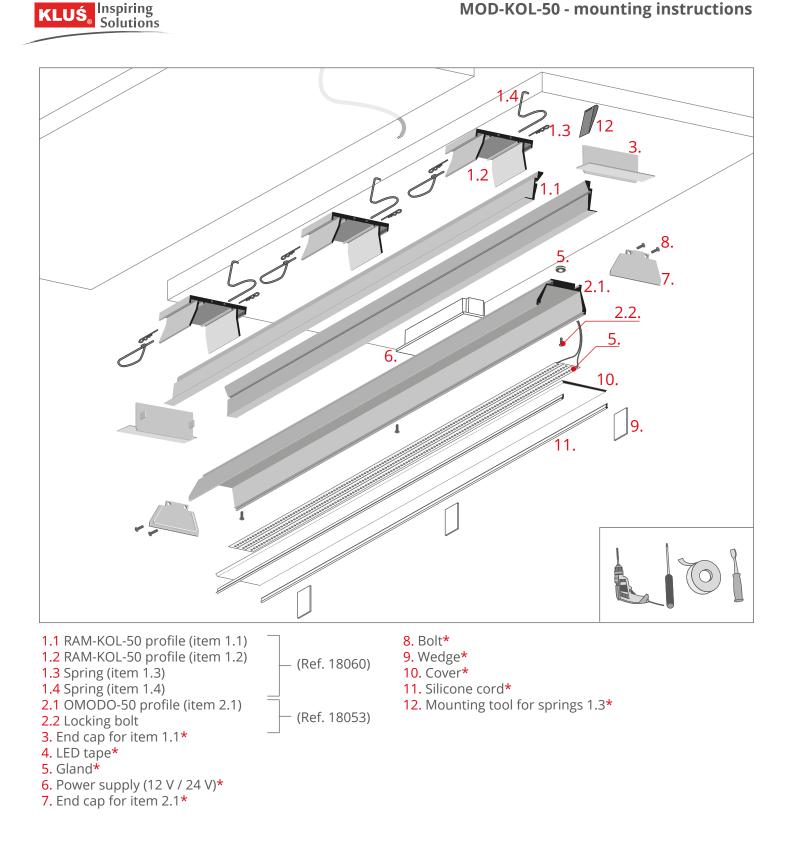

\*The full range of accessories and electronics is available at www.KlusDesign.eu

**NOTE!** All LED strips must be connected to a 12 V or 24 V power supply.

**IMPORTANT:** Not all possible mounting procedures are presented here. More mounting procedures and related accessories can be found at www.KlusDesign.eu. Drawings of profiles and accessories in these instructions are simplified and only approximate the actual shapes