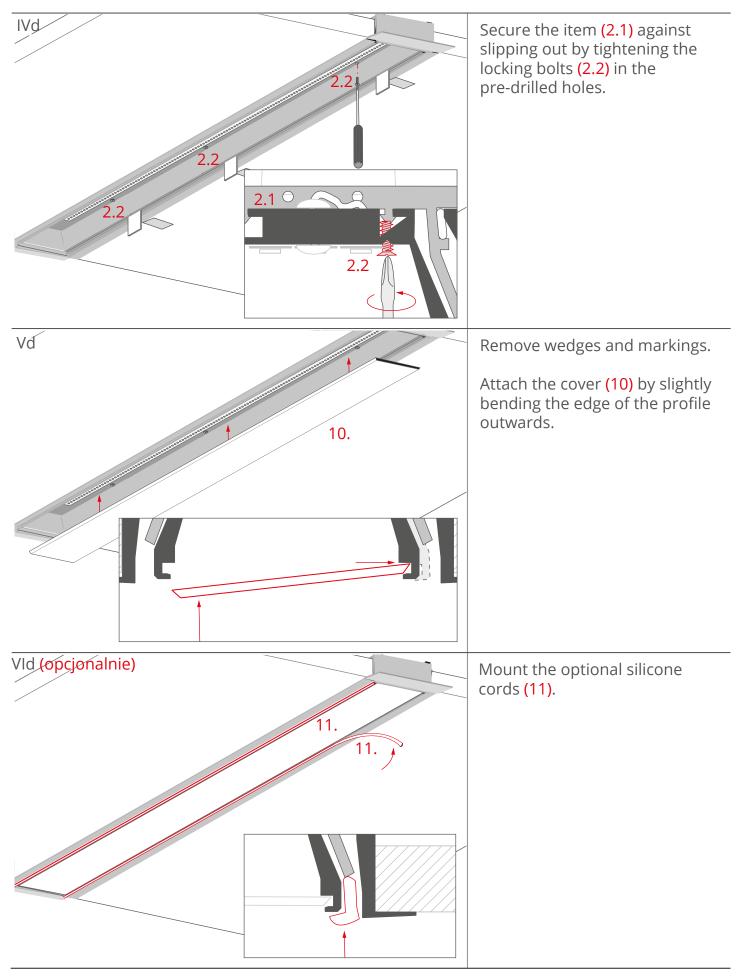

KLUŚ<sub>®</sub> Inspiring Solutions

a) Adjusting the items 1.2 in the RAM-KOL-50 profile

**MOD-KOL-50 - mounting instructions** b) Groove preparation using the RAM-KOL-50 profile

| lb min. 66 mm / 2.6"<br>max. 71 mm / 2.79"                     | Attach end caps to the item 1.1 (3).                                                                                                                                                   |
|----------------------------------------------------------------|----------------------------------------------------------------------------------------------------------------------------------------------------------------------------------------|
| 3.                                                             | The groove in the ceiling should<br>be between 66 mm / 2.6"<br>and 71 mm / 2.79".                                                                                                      |
|                                                                | Place the profile in the groove and<br>hold it until the springs (1.4) are<br>locked.                                                                                                  |
| 1.4                                                            | NOTE! The profile must not get deformed during mounting!                                                                                                                               |
| 3.                                                             |                                                                                                                                                                                        |
| IIb                                                            | Lock the springs (1.4) at each<br>item (1.2) by turning them,<br>pressing them against the plate<br>surface and sliding under the<br>edge of the item (1.2) as shown<br>in the figure. |
| top view<br>1.4<br>1.2<br>top view<br>1.4<br>1.4<br>1.4<br>1.4 |                                                                                                                                                                                        |
| 1.4<br>1.4                                                     |                                                                                                                                                                                        |